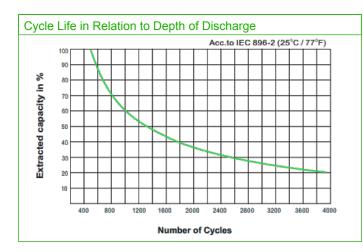

The number of deep discharge cycles its 450 cycles at 100% DOD and 1300 cycles at 50%.

· Electric vehicles

· Lawn mowers

· Portable power

Medical equipments