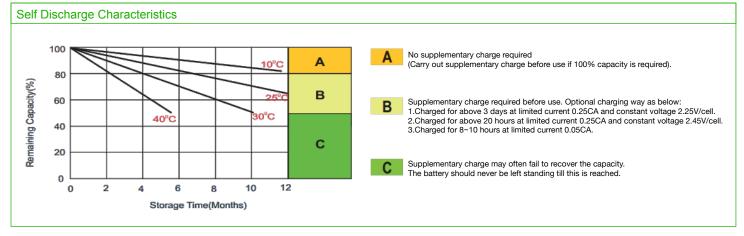

# LEVG90-12

90.0Ah @20hour-rate to 1.80V per cell @25°C

Approx.26.5Kg ±2% (58.40lbs)

Eurobat (20°C): 10-12 years Long Life

Temperature Compensation: -3mV/°C/Cell

Temperature Compensation: -4mV/°C/Cell

LIVEN Valve Regulated Lead Acid (VRLA) batteries can be stored for up to 6 months at

25°C and then recharging is recommended. Monthly Self-discharge ratio is less than 3% at 25°C.Please charge batteries before using.

0°C~40°C

-20°C~50°C

A.B.S. UL94-HB, UL94-V0 Optional.

6

12V

R6.2

Approx. 7.4mΩ