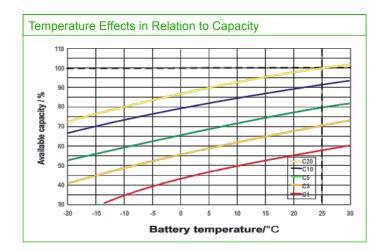

| 51.4 |

# LEVG90-12

90.0Ah @20hour-rate to 1.80V per cell @25°C

Approx.26.5Kg ±2% (58.40lbs)

Eurobat (20°C): 10-12 years Long Life

Temperature Compensation: -3mV/°C/Cell

Temperature Compensation: -4mV/°C/Cell

LIVEN Valve Regulated Lead Acid (VRLA) batteries can be stored for up to 6 months at

25°C and then recharging is recommended. Monthly Self-discharge ratio is less than 3% at 25°C.Please charge batteries before using.

0°C~40°C

-20°C~50°C

A.B.S. UL94-HB, UL94-V0 Optional.

6

12V

R6.2

Approx. 7.4mΩ

850A (5sec)

12 years floating

13.5V~13.8V @ 25°C

14.1V~14.4V @ 25°C

Discharge: -20°C~55°C

Charge:

Storage:

## **GEL Deep Cycle Battery**

| \\/\/\/   | liven- | batter | / com |
|-----------|--------|--------|-------|
| ** ** **. |        | bullor |       |

















V05 22/11