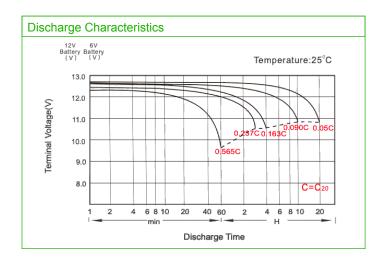

| Constant Current Discharge (CC, Unit: A) at 25°C (77°F) |                                                      |                                                            |                                                                                       |                                                                                                                |                                                                                                                                         |                                                                                                                                                               |                                                                                                                                                                                     |                                                                                                                                                                                                           |                                                                                                                                                                                                                                 |                                                                                                                                                                                                                                                       |                                                                                                                                                                                                                                                                             |                                                                                                                                                                                                                                                                                                   |                                                                                                                                                                                                                                                                                                                                                                                        |
|---------------------------------------------------------|------------------------------------------------------|------------------------------------------------------------|---------------------------------------------------------------------------------------|----------------------------------------------------------------------------------------------------------------|-----------------------------------------------------------------------------------------------------------------------------------------|---------------------------------------------------------------------------------------------------------------------------------------------------------------|-------------------------------------------------------------------------------------------------------------------------------------------------------------------------------------|-----------------------------------------------------------------------------------------------------------------------------------------------------------------------------------------------------------|---------------------------------------------------------------------------------------------------------------------------------------------------------------------------------------------------------------------------------|-------------------------------------------------------------------------------------------------------------------------------------------------------------------------------------------------------------------------------------------------------|-----------------------------------------------------------------------------------------------------------------------------------------------------------------------------------------------------------------------------------------------------------------------------|---------------------------------------------------------------------------------------------------------------------------------------------------------------------------------------------------------------------------------------------------------------------------------------------------|----------------------------------------------------------------------------------------------------------------------------------------------------------------------------------------------------------------------------------------------------------------------------------------------------------------------------------------------------------------------------------------|
| 10min                                                   | 15min                                                | 20min                                                      | 30min                                                                                 | 45min                                                                                                          | 1h                                                                                                                                      | 2h                                                                                                                                                            | 3h                                                                                                                                                                                  | 4h                                                                                                                                                                                                        | 5h                                                                                                                                                                                                                              | 6h                                                                                                                                                                                                                                                    | 8h                                                                                                                                                                                                                                                                          | 10h                                                                                                                                                                                                                                                                                               | 20h                                                                                                                                                                                                                                                                                                                                                                                    |
| 184.40                                                  | 139.50                                               | 112.00                                                     | 84.10                                                                                 | 59.80                                                                                                          | 53.80                                                                                                                                   | 31.00                                                                                                                                                         | 23.40                                                                                                                                                                               | 18.50                                                                                                                                                                                                     | 15.80                                                                                                                                                                                                                           | 13.70                                                                                                                                                                                                                                                 | 10.70                                                                                                                                                                                                                                                                       | 8.93                                                                                                                                                                                                                                                                                              | 4.80                                                                                                                                                                                                                                                                                                                                                                                   |
| 176.30                                                  | 131.90                                               | 106.90                                                     | 80.40                                                                                 | 57.40                                                                                                          | 52.10                                                                                                                                   | 30.30                                                                                                                                                         | 23.10                                                                                                                                                                               | 18.20                                                                                                                                                                                                     | 15.50                                                                                                                                                                                                                           | 13.50                                                                                                                                                                                                                                                 | 10.60                                                                                                                                                                                                                                                                       | 8.84                                                                                                                                                                                                                                                                                              | 4.74                                                                                                                                                                                                                                                                                                                                                                                   |
| 152.50                                                  | 121.10                                               | 99.50                                                      | 75.90                                                                                 | 53.90                                                                                                          | 49.60                                                                                                                                   | 29.20                                                                                                                                                         | 22.40                                                                                                                                                                               | 17.90                                                                                                                                                                                                     | 15.00                                                                                                                                                                                                                           | 13.20                                                                                                                                                                                                                                                 | 10.40                                                                                                                                                                                                                                                                       | 8.76                                                                                                                                                                                                                                                                                              | 4.64                                                                                                                                                                                                                                                                                                                                                                                   |
| 135.30                                                  | 111.20                                               | 91.30                                                      | 69.80                                                                                 | 49.80                                                                                                          | 44.20                                                                                                                                   | 27.20                                                                                                                                                         | 21.50                                                                                                                                                                               | 17.30                                                                                                                                                                                                     | 14.60                                                                                                                                                                                                                           | 12.80                                                                                                                                                                                                                                                 | 10.30                                                                                                                                                                                                                                                                       | 8.50                                                                                                                                                                                                                                                                                              | 4.50                                                                                                                                                                                                                                                                                                                                                                                   |
| 121.90                                                  | 100.20                                               | 82.30                                                      | 62.90                                                                                 | 44.80                                                                                                          | 40.00                                                                                                                                   | 24.70                                                                                                                                                         | 19.60                                                                                                                                                                               | 15.90                                                                                                                                                                                                     | 13.90                                                                                                                                                                                                                           | 12.10                                                                                                                                                                                                                                                 | 9.83                                                                                                                                                                                                                                                                        | 8.33                                                                                                                                                                                                                                                                                              | 4.30                                                                                                                                                                                                                                                                                                                                                                                   |
|                                                         | <b>10min</b><br>184.40<br>176.30<br>152.50<br>135.30 | 10min15min184.40139.50176.30131.90152.50121.10135.30111.20 | 10min15min20min184.40139.50112.00176.30131.90106.90152.50121.1099.50135.30111.2091.30 | 10min15min20min30min184.40139.50112.0084.10176.30131.90106.9080.40152.50121.1099.5075.90135.30111.2091.3069.80 | 10min15min20min30min45min184.40139.50112.0084.1059.80176.30131.90106.9080.4057.40152.50121.1099.5075.9053.90135.30111.2091.3069.8049.80 | 10min15min20min30min45min1h184.40139.50112.0084.1059.8053.80176.30131.90106.9080.4057.4052.10152.50121.1099.5075.9053.9049.60135.30111.2091.3069.8049.8044.20 | 10min15min20min30min45min1h2h184.40139.50112.0084.1059.8053.8031.00176.30131.90106.9080.4057.4052.1030.30152.50121.1099.5075.9053.9049.6029.20135.30111.2091.3069.8049.8044.2027.20 | 10min15min20min30min45min1h2h3h184.40139.50112.0084.1059.8053.8031.0023.40176.30131.90106.9080.4057.4052.1030.3023.10152.50121.1099.5075.9053.9049.6029.2022.40135.30111.2091.3069.8049.8044.2027.2021.50 | 10min15min20min30min45min1h2h3h4h184.40139.50112.0084.1059.8053.8031.0023.4018.50176.30131.90106.9080.4057.4052.1030.3023.1018.20152.50121.1099.5075.9053.9049.6029.2022.4017.90135.30111.2091.3069.8049.8044.2027.2021.5017.30 | 10min15min20min30min45min1h2h3h4h5h184.40139.50112.0084.1059.8053.8031.0023.4018.5015.80176.30131.90106.9080.4057.4052.1030.3023.1018.2015.50152.50121.1099.5075.9053.9049.6029.2022.4017.9015.00135.30111.2091.3069.8049.8044.2027.2021.5017.3014.60 | 10min15min20min30min45min1h2h3h4h5h6h184.40139.50112.0084.1059.8053.8031.0023.4018.5015.8013.70176.30131.90106.9080.4057.4052.1030.3023.1018.2015.5013.50152.50121.1099.5075.9053.9049.6029.2022.4017.9015.0013.20135.30111.2091.3069.8049.8044.2027.2021.5017.3014.6012.80 | 10min15min20min30min45min1h2h3h4h5h6h8h184.40139.50112.0084.1059.8053.8031.0023.4018.5015.8013.7010.70176.30131.90106.9080.4057.4052.1030.3023.1018.2015.5013.5010.60152.50121.1099.5075.9053.9049.6029.2022.4017.9015.0013.2010.40135.30111.2091.3069.8049.8044.2027.2021.5017.3014.6012.8010.30 | 10min 15min 20min 30min 45min 1h 2h 3h 4h 5h 6h 8h 10h   184.40 139.50 112.00 84.10 59.80 53.80 31.00 23.40 18.50 15.80 13.70 10.70 8.93   176.30 131.90 106.90 80.40 57.40 52.10 30.30 23.10 18.20 15.50 13.50 10.60 8.84   152.50 121.10 99.50 75.90 53.90 49.60 29.20 22.40 17.90 15.00 13.20 10.40 8.76   135.30 111.20 91.30 69.80 49.80 27.20 21.50 17.30 14.60 12.80 10.30 8.50 |

## Constant Power Discharge (CP, Unit: W/Battery) at 25°C (77°F)

| F.V. / Time | 10min  | 15min  | 20min  | 30min | 45min | 1h    | 2h    | 3h    | 4h    | 5h    | 6h    | 8h    | 10h   | 20h  |
|-------------|--------|--------|--------|-------|-------|-------|-------|-------|-------|-------|-------|-------|-------|------|
| 1.60V       | 1953.6 | 1513.8 | 1241.4 | 919.2 | 697.2 | 606.0 | 354.0 | 268.8 | 214.2 | 183.6 | 159.6 | 125.4 | 105.0 | 57.1 |
| 1.67V       | 1864.2 | 1462.8 | 1186.8 | 887.4 | 668.4 | 592.2 | 349.2 | 267.6 | 211.2 | 180.6 | 157.8 | 124.8 | 104.4 | 56.3 |
| 1.75V       | 1684.2 | 1363.8 | 1125.0 | 845.4 | 636.0 | 570.0 | 338.4 | 261.0 | 208.8 | 176.4 | 156.0 | 123.0 | 103.8 | 55.2 |
| 1.80V       | 1496.4 | 1245.6 | 1041.6 | 785.4 | 594.6 | 511.8 | 317.4 | 252.0 | 203.4 | 172.2 | 151.2 | 121.2 | 100.8 | 53.6 |
| 1.85V       | 1348.2 | 1122.6 | 938.4  | 707.4 | 535.8 | 466.2 | 289.8 | 231.0 | 187.8 | 163.8 | 143.4 | 116.4 | 99.0  | 51.4 |