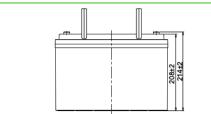

#### **Applications:**

- · Wheelchairs
- · Golf trolleys
- · Electric sweepers
- · Floor machines
- r loor machines

| Di | men | sior | ıs: |
|----|-----|------|-----|
| -  | men | 5101 |     |

| Length       | 306±1.5mm (12.0in) |
|--------------|--------------------|
| Width        | 168±1.5mm (6.61in) |
| Height       | 208±1.5mm (8.19in) |
| Total Height | 214±1.5mm (8.43in) |