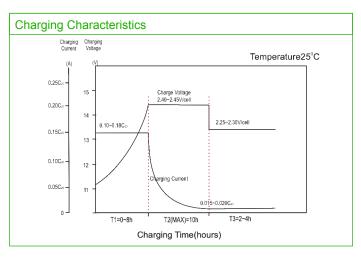

850A (5sec)

12 years floating

13.5V~13.8V @ 25°C

14.1V~14.4V @ 25°C

Discharge: -20°C~55°C

Charge:

Storage: