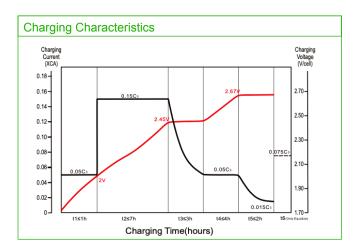

n guarantee less water consumption. SiO2-PVC separator in nano grade. Advanced TTP welding and heat sealing technology. Terminals with high conductivity are very good at high current discharging. Containers and lids are impact resistant and made of polypropylene (PP). Wider operation temperature, safe and reliable.

· Electrical Sweeper

· Transportation without

Mini-truck

Driver

## **Applications:**

- Golf Cart
- Electrical Car
- Electric Sightseeing Car
- Marine
- Renewable Energy
- **Dimensions:**

| Length       | 296±1.5mm (11.65in) |
|--------------|---------------------|
| Width        | 176±1.5mm (6.939in) |
| Height       | 402±1.5mm (15.83in) |
| Total Height | 425±1.5mm (16.73in) |

## **Technical Drawings:**



LT-L16H

Container Material

PP

## Image: State of the state





V01 23/05

Living Energy