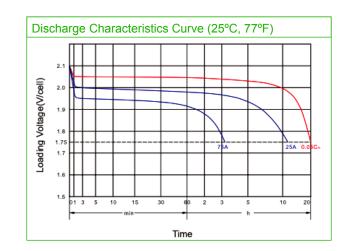

## **LIVEN LT Series**

Higher capacity and higher energy density and longer service life. Excellent deep cycle property. Private alloy and paste recipe for deep cycle application. Refilling plugs with special construction guarantee less water consumption. SiO2-PVC separator in nano grade. Advanced TTP welding and heat sealing technology. Terminals with high conductivity are very good at high current discharging. Containers and lids are impact resistant and made of polypropylene (PP). Wider operation temperature, safe and reliable.