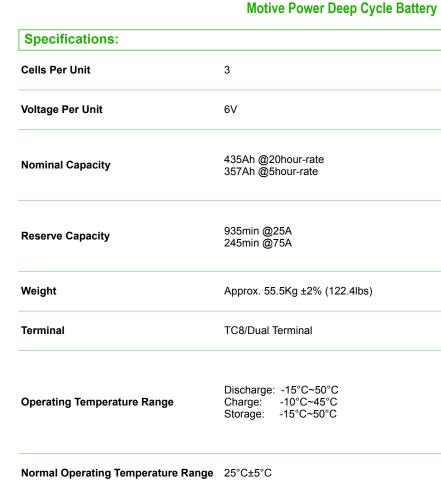

## **Applications:**

- Golf Cart
- Electrical Car
- Electric Sightseeing Car
- Marine
- Renewable Energy
- **Dimensions:**

| Length       | 296±1.5mm (11.65in) |
|--------------|---------------------|
| Width        | 176±1.5mm (6.939in) |
| Height       | 402±1.5mm (15.83in) |
| Total Height | 425±1.5mm (16.73in) |